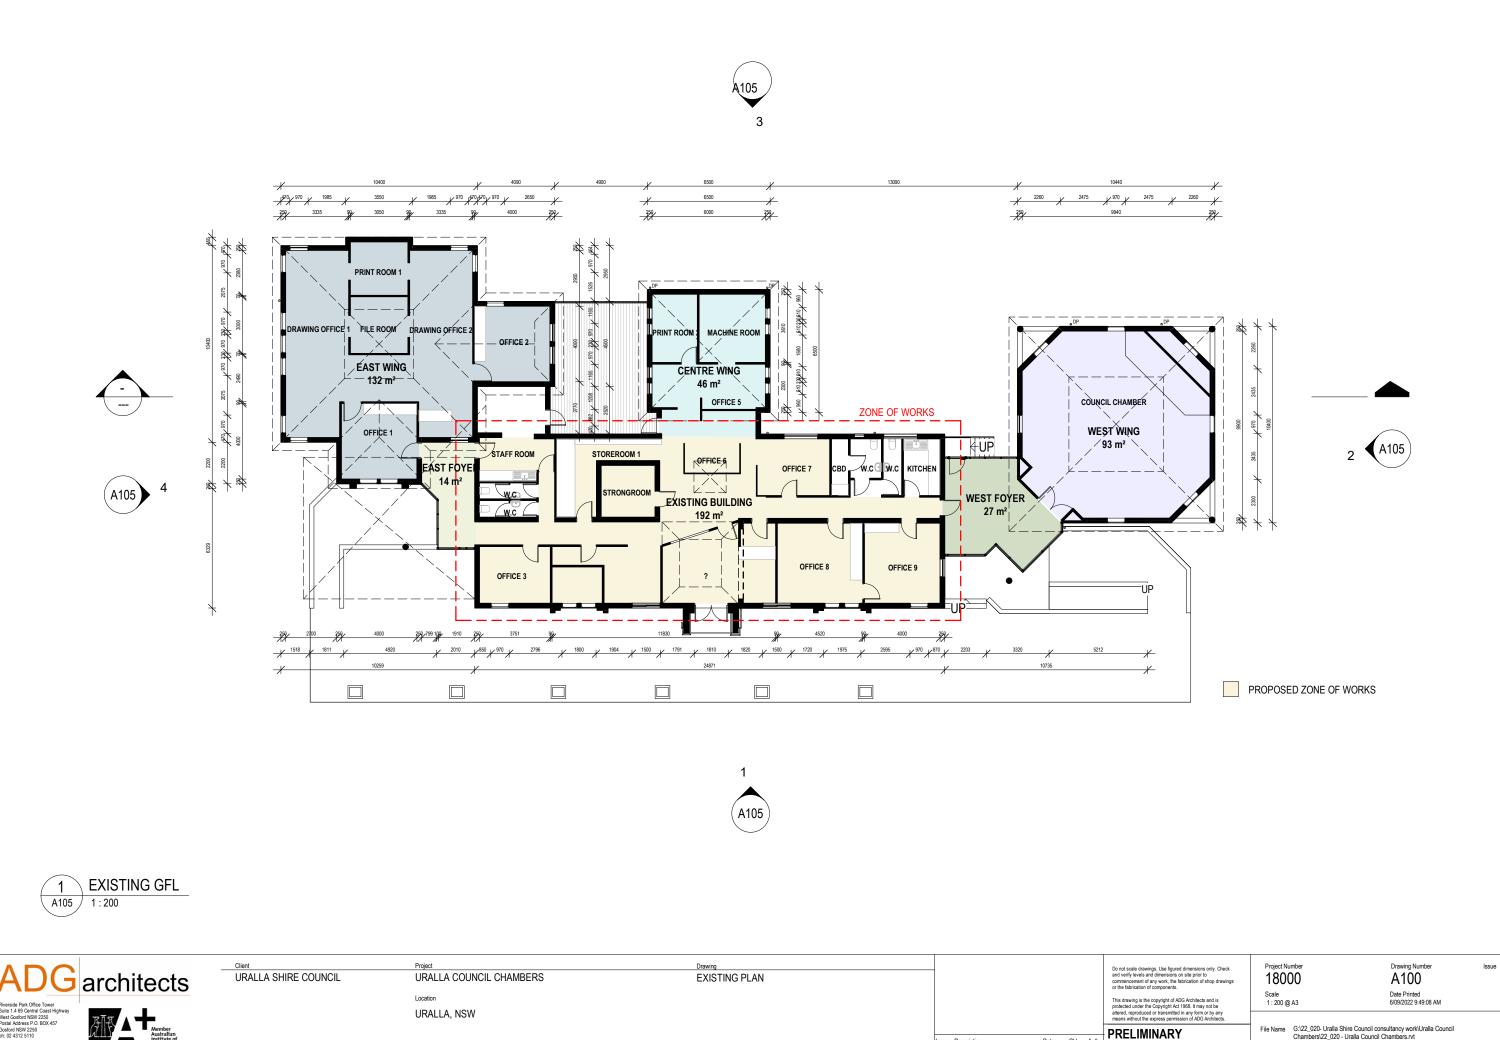

## DRAWINGS SCHEDULE

| A000 | COVER PAGE                |
|------|---------------------------|
| A100 | EXISTING PLAN             |
| A101 | EXISTING AREA OF PROPOSED |
|      | WORKS                     |
| A102 | NEW PLANS                 |
| A103 | IMAGE                     |
| A105 | ELEVATIONS                |

URALLA, NSW

Do not scale drawings. Use figured dimensions only. Check and verify levels and dimensions on site prior to commencement of any work, the fabrication of shop drawings or the fabrication of components.