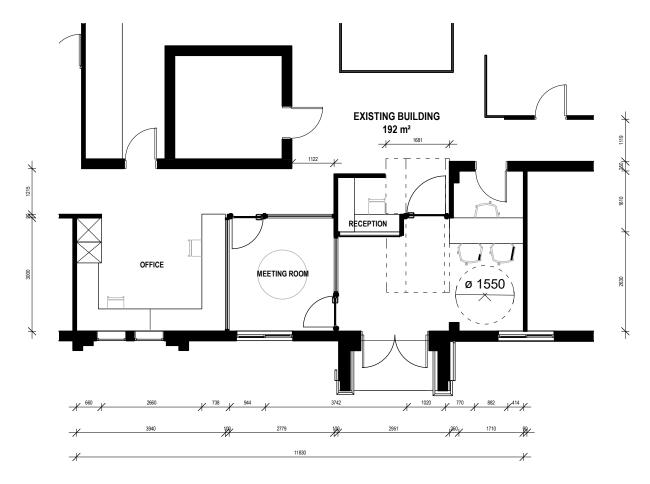

## DRAWINGS SCHEDULE

| A000 | COVER PAGE                |
|------|---------------------------|
| A100 | EXISTING PLAN             |
| A101 | EXISTING AREA OF PROPOSED |
|      | WORKS                     |
| A102 | NEW PLANS                 |
| A103 | IMAGE                     |
| A105 | ELEVATIONS                |

PROPOSED PLAN 2 A105 / 1:100

| ADG architects                                                                                                             | Client URALLA SHIRE COUNCIL | Project<br>URALLA COUNCIL CHAMBERS | Drawing<br>IMAGE |                      |              | Do not scale drawings. Use fi<br>and verify levels and dimensio<br>commencement of any work,<br>or the fabrication of compone   |
|----------------------------------------------------------------------------------------------------------------------------|-----------------------------|------------------------------------|------------------|----------------------|--------------|---------------------------------------------------------------------------------------------------------------------------------|
| Riverside Park Office Tower<br>Suite 1.4 60 Central Casast Highway<br>West Costord NSW 2250<br>Postal Address P.O. BOX 457 |                             | Location<br>URALLA, NSW            |                  |                      |              | This drawing is the copyright<br>protected under the Copyright<br>altered, reproduced or transm<br>means without the express pe |
| Costord NSV 2250<br>ph: 02 4312 5110<br>e:into@adgarchiteds.com.au                                                         |                             |                                    |                  | Issue Description Da | ate Chk Auth | PRELIMINAR<br>NOT TO BE USED DURING CO                                                                                          |