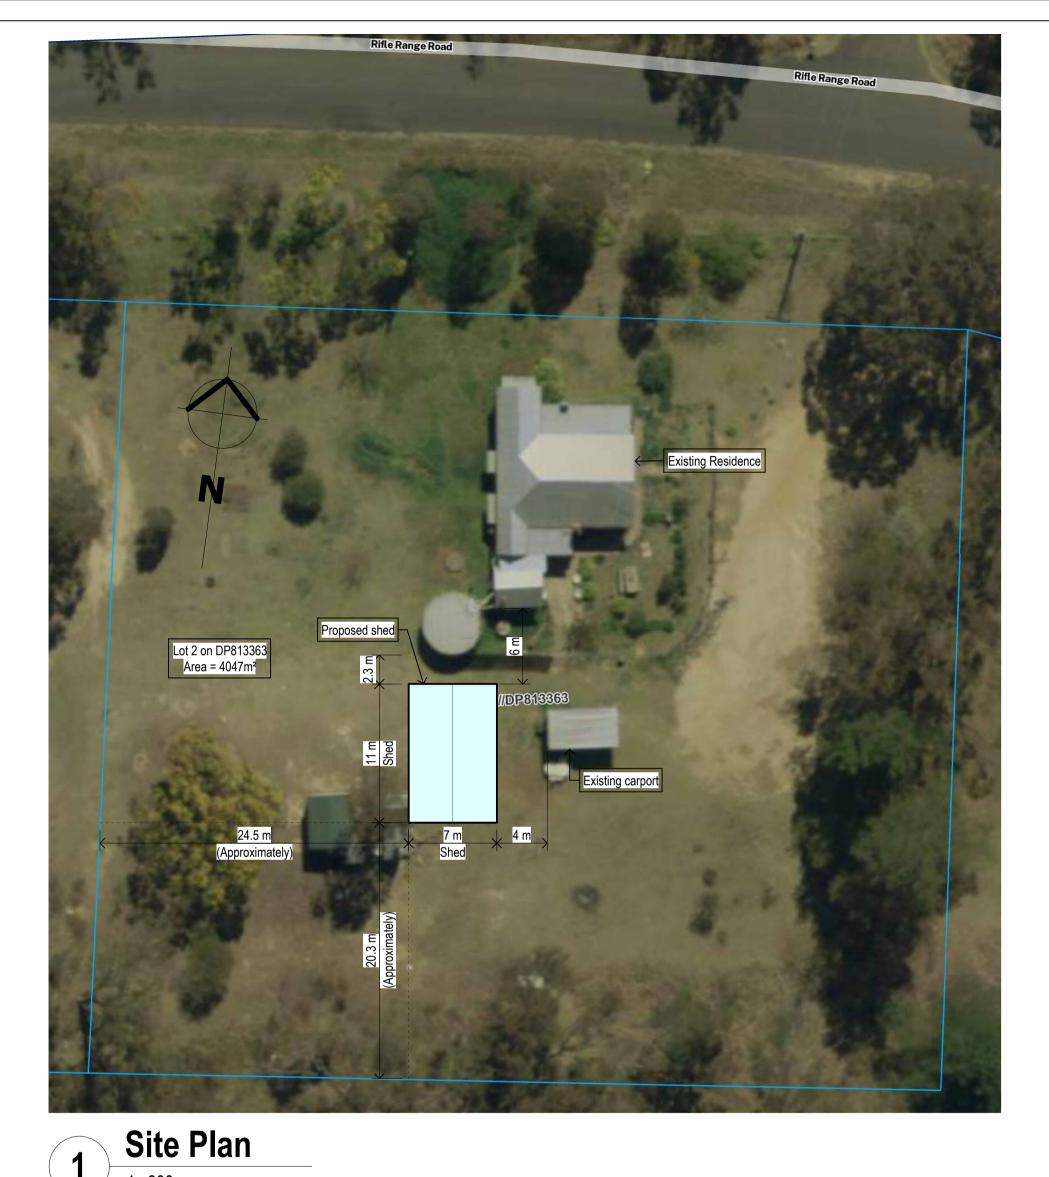

- All dimensions are in millimetres unless noted otherwise. All levels and site conditions are to be confirmed on site prior to the ordering of materials or commencement of construction.
- All work is to be carried out in accordance with the National Construction Code (NCC) and the relevant Australian design standards. All timber framework to AS1684.
  All concrete slabs and footings to AS2870 and Engineer's specification.
- 3. All downpipes and gutters are to comply with the NCC Housing Provisions Part 7.4 and are to be connected to the water tank with overflow to be overland.

4. Finished ground surface to drain away from the shed around slab on ground.

|                                                    | No.<br>A | Description<br>Client Issue | Date<br>12.02.25 | T. Redmond<br><b>Proposed shed</b><br>13 Rifle Range Road<br>Rocky River NSW 2358 | Site Plan & Notes |             |       |              |
|----------------------------------------------------|----------|-----------------------------|------------------|-----------------------------------------------------------------------------------|-------------------|-------------|-------|--------------|
| MARSHALL<br>DRAFTING SERVICES<br>20 Kuranda Avenue |          |                             |                  |                                                                                   | Project Number    | 25027       | WD-01 | Z/02/2025 4: |
|                                                    |          |                             |                  |                                                                                   | Date              | 12/02/2025  |       |              |
| Armidale NSW 2350<br>M: 0438 770 279               |          |                             |                  |                                                                                   | Drawn by          | C. Marshall |       |              |
| E: marshalldrafting@gmail.com                      |          |                             |                  |                                                                                   | Checked by        | C. Marshall | Scale | 1:300        |