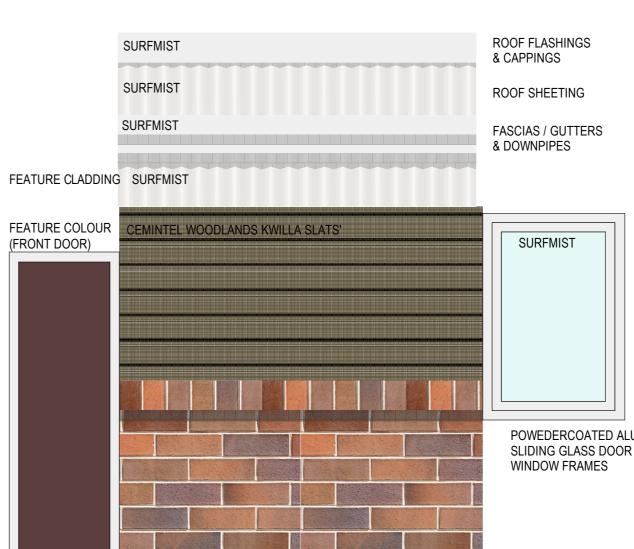

## AUSTRAL BRICKS PARKLANE 'GROSVENER'

SCHEDULE OF EXTERIOR FINISHES 28 Uralla St, Unit 2

## **UNIT 2 ELEVATIONS**