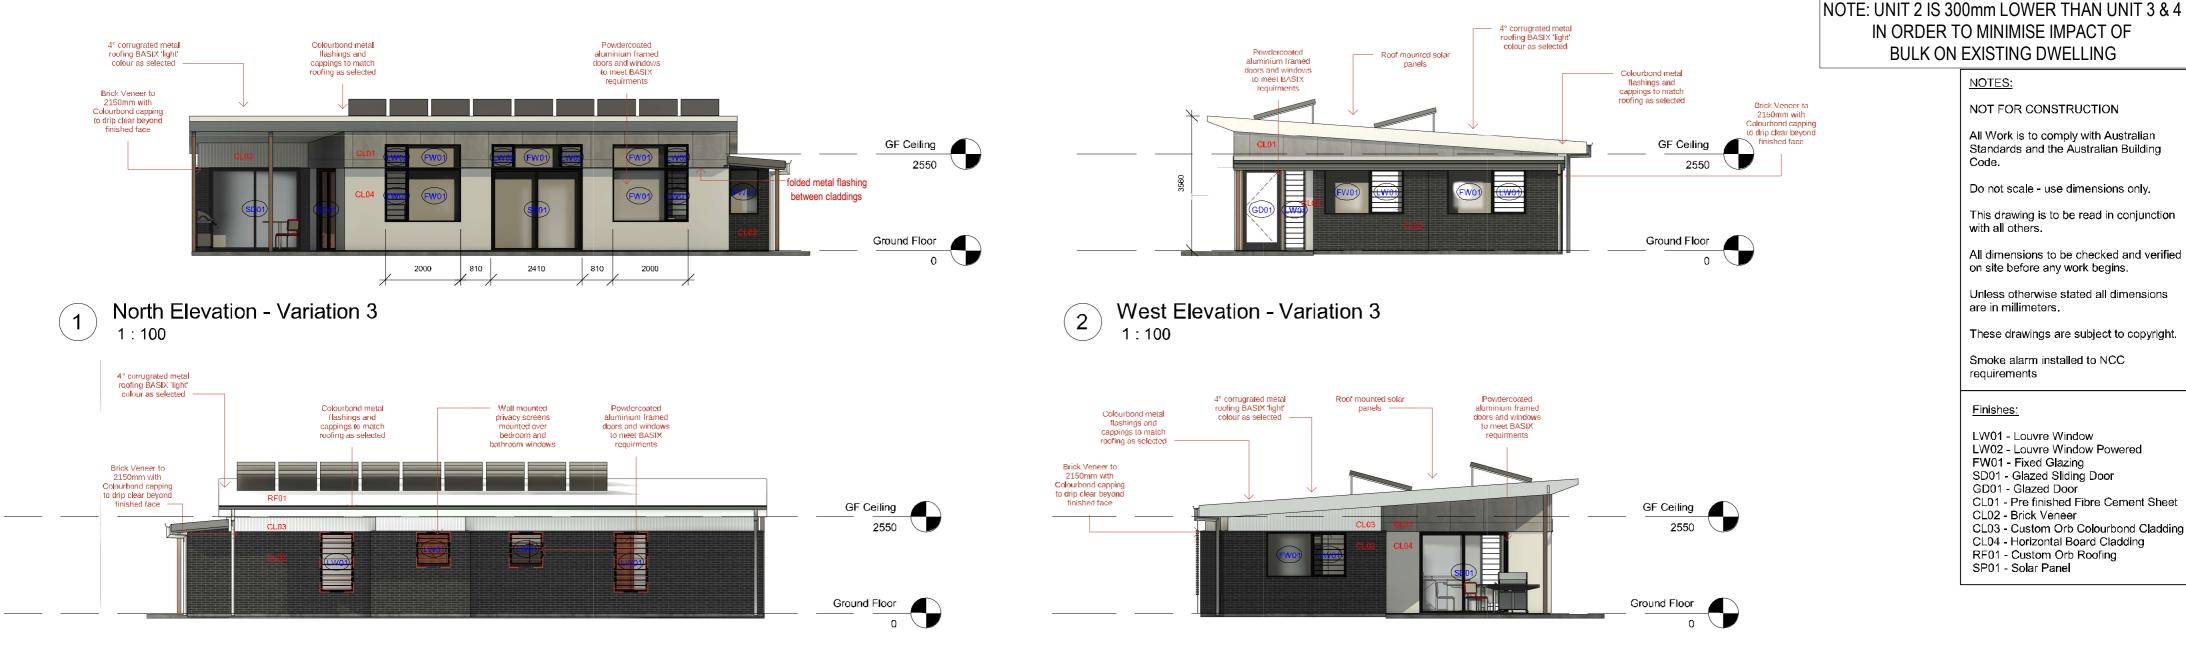

NOTE: SOUTH FACING LOUVRE WINDOWS TO BE OPAQUE FOR PRIVACY AND LIMITED OPENING TO MAX. 100mm

4

1:100

DULUX CHERRY CHOCOLATE

ASSURED

| NOTES:                                                                                                                                                                                                                                                                                                      |
|-------------------------------------------------------------------------------------------------------------------------------------------------------------------------------------------------------------------------------------------------------------------------------------------------------------|
| NOT FOR CONSTRUCTION                                                                                                                                                                                                                                                                                        |
| All Work is to comply with Australian<br>Standards and the Australian Building<br>Code.                                                                                                                                                                                                                     |
| Do not scale - use dimensions only.                                                                                                                                                                                                                                                                         |
| This drawing is to be read in conjunction with all others.                                                                                                                                                                                                                                                  |
| All dimensions to be checked and verified on site before any work begins.                                                                                                                                                                                                                                   |
| Unless otherwise stated all dimensions are in millimeters.                                                                                                                                                                                                                                                  |
| These drawings are subject to copyright.                                                                                                                                                                                                                                                                    |
| Smoke alarm installed to NCC requirements                                                                                                                                                                                                                                                                   |
| Finishes:                                                                                                                                                                                                                                                                                                   |
| LW01 - Louvre Window<br>LW02 - Louvre Window Powered<br>FW01 - Fixed Glazing<br>SD01 - Glazed Sliding Door<br>GD01 - Glazed Door<br>CL01 - Pre finished Fibre Cement Sheet<br>CL02 - Brick Veneer<br>CL03 - Custom Orb Colourbond Cladding<br>CL04 - Horizontal Board Cladding<br>RF01 - Custom Orb Roofing |

SP01 - Solar Panel

East Elevation - Variation 3

POWEDERCOATED ALUMINIUM SLIDING GLASS DOOR AND