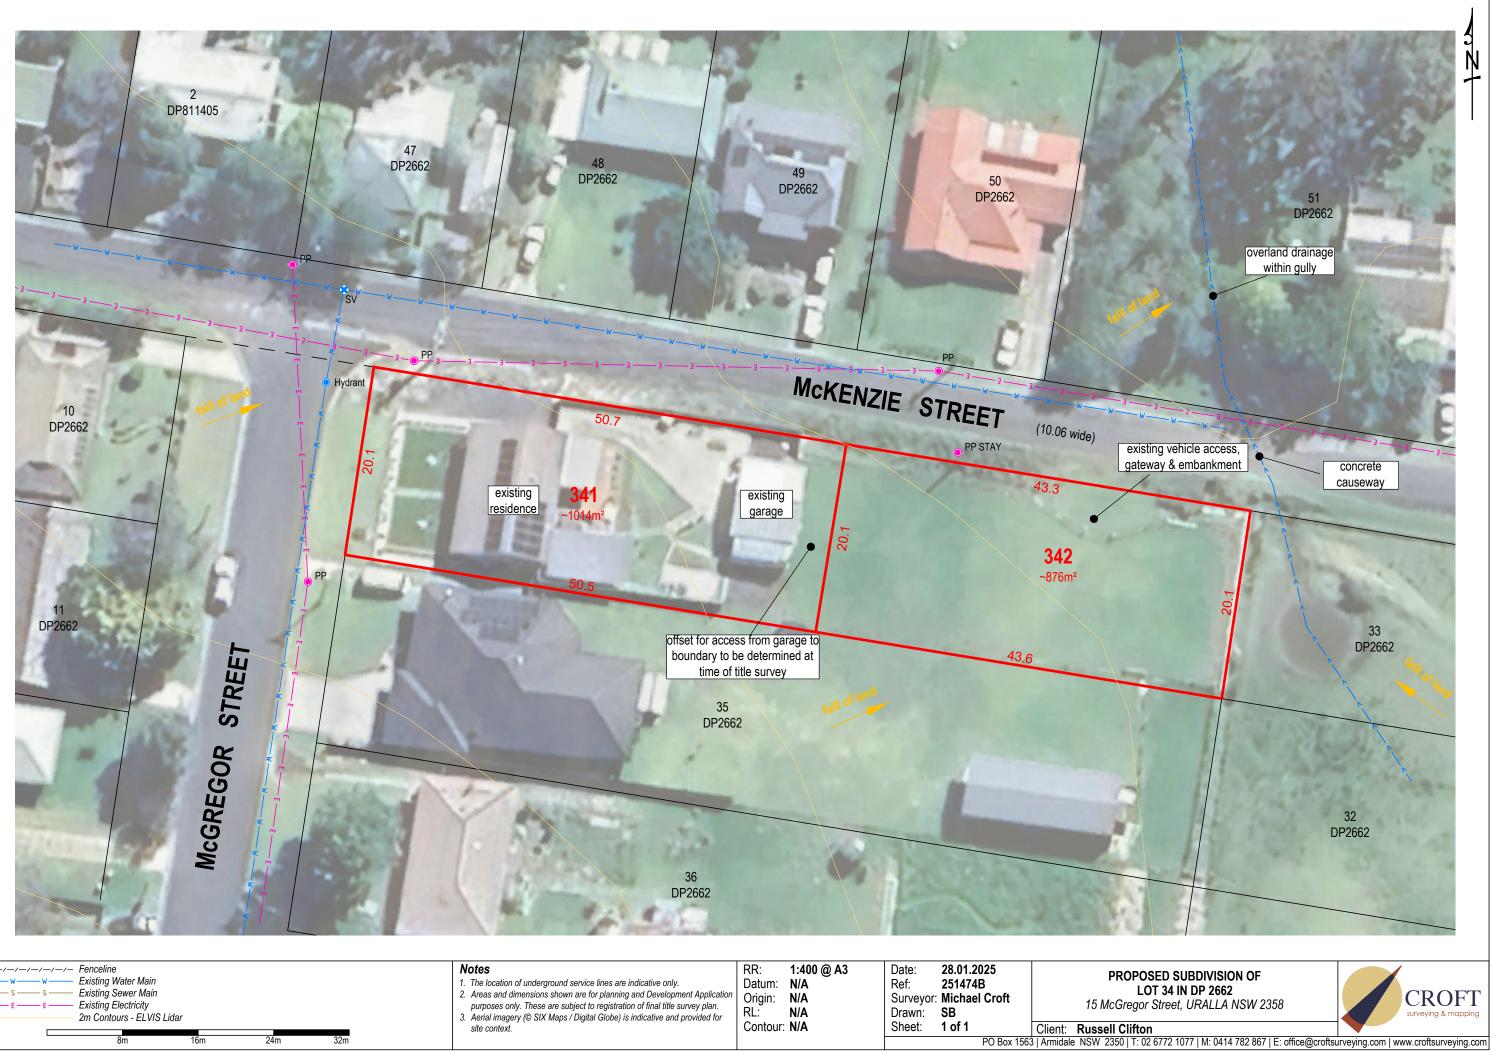

| Listing Water Main 1. The location of underground service lines are indicative only. Datum: N/A Ref: 2514/4B LOT 3 |                                                                                            |                                                                                                                                                                                                                                                                                                                                          |                                                           |                                                                       |  |
|--------------------------------------------------------------------------------------------------------------------|--------------------------------------------------------------------------------------------|------------------------------------------------------------------------------------------------------------------------------------------------------------------------------------------------------------------------------------------------------------------------------------------------------------------------------------------|-----------------------------------------------------------|-----------------------------------------------------------------------|--|
|                                                                                                                    | w w w Existing Water Main         s s Existing Sewer Main         e e Existing Electricity | <ol> <li>The location of underground service lines are indicative only.</li> <li>Areas and dimensions shown are for planning and Development Application<br/>purposes only. These are subject to registration of final title survey plan.</li> <li>Aerial imagery (© SIX Maps / Digital Globe) is indicative and provided for</li> </ol> | Datum: <b>N/A</b><br>Origin: <b>N/A</b><br>RL: <b>N/A</b> | Ref: 251474B<br>Surveyor: Michael Croft<br>Drawn: SB<br>Sheet: 1 of 1 |  |