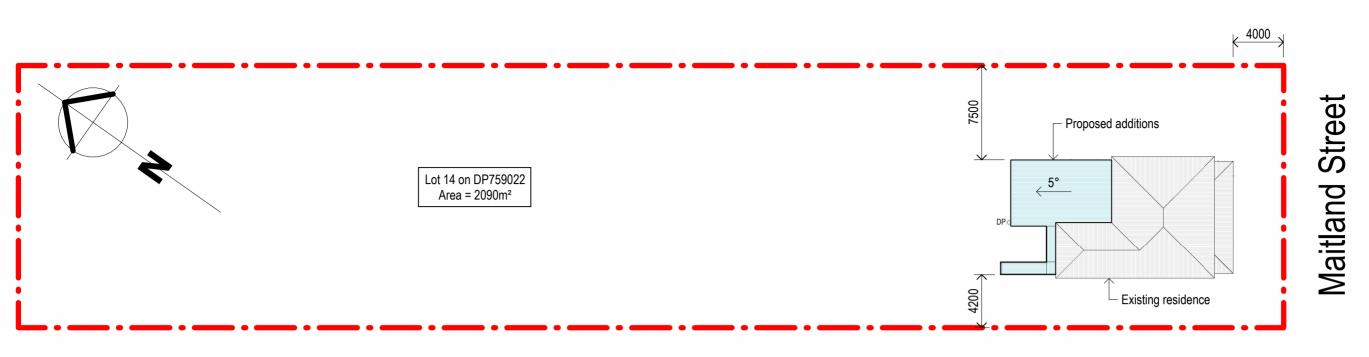

## **Site Plan**

1:300

## Proposed additions

17 Maitland Street Uralla NSW 2358

| ı |      |        |        |    |           |
|---|------|--------|--------|----|-----------|
|   | Cita | Dlan   | Motos  | Q. | Schedules |
| ı |      | г јан, | 110162 | X  |           |