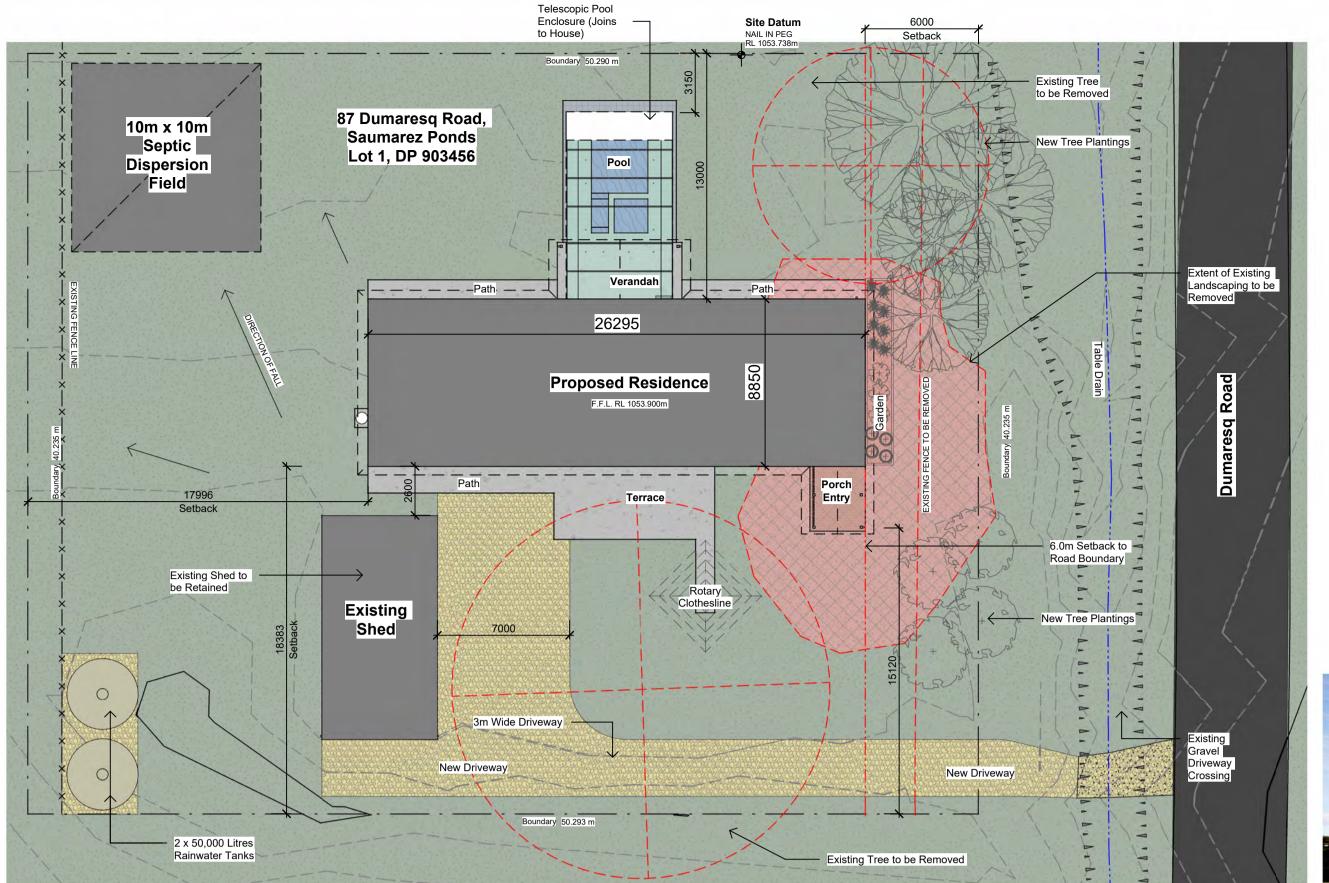

DWELLING MAY NEED SOME SHADE TOLERANCE,

GROUND COVER PLANTINGS

HARD SURFACE - CONCRETE SLABS & PAVEMENTS

SITE ADDRESS : 87 Dumaresq Road, Saumarez Ponds PROPERTY DETAILS: Lot 1, DP 903456 FLOOR AREA - EXIST. GARAGE : 74m² FLOOR AREA - NEW RESIDENCE : 233.5m² BUSHFIRE AFFECTED Floor Areas Living Area 19.83 m² 34.04 m<sup>2</sup> Verandah 2 Pool Area 44.99 m²

10.02 m<sup>2</sup>

334.78 m<sup>2</sup>

Porch Area

TOTAL AREA

Revision Schedule No. Date 1 21/11/24 Issued for Development Approval

Certificate No. 0011629470 Scan QR code or follow website link for rating details. Road, SAUMAREZ PONDS NSW,2350 hstar.com.au/QR/Generate?p=PUvsNDBKv

View to Entry From Driveway

Direct Tank Overflow In Piped System To Point Of Legal

Existing Shed

SILTATION CONTROL AS DETAILED IN ACCORDANCE WITH LOCAL **AUTHORITY REQUIREMENTS** 

STORMWATER OVERFLOW LINE SEPTIC CONNECTION GARDEN TAP LOCATION DOWN PIPE LOCATION

50,000 LITRE RAINWATER TANK

**Sediment Control Fence** 

215 Mann Street, Armidale NSW 2350
P. +61 2 6772 2820 E. admin@ricegroup.com.au

DO NOT SCALE

**1:200** 0 1 2

-) 1:100 0 0.5 1

USE FIGURED DIMENSIONS ONLY Printing processes my cause the scale of this drawing to be inaccurate. The Contractor must verify all dimensions on site before commencing any work or preparing shop drawings.