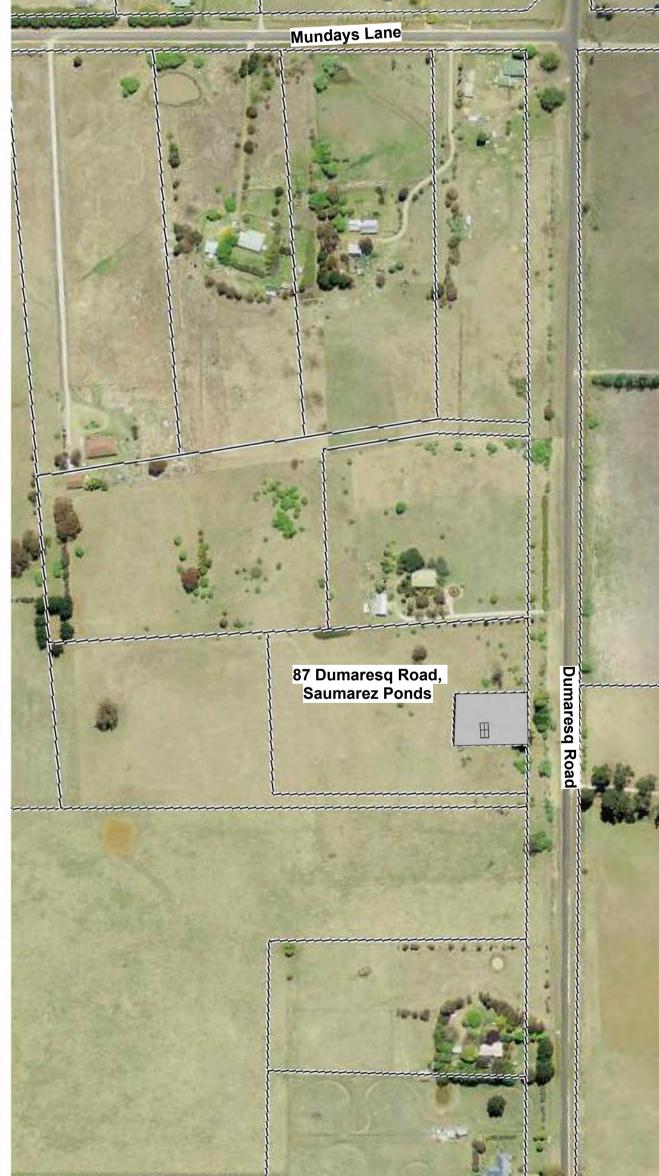

The Building Design and this drawing is copyright and remains the property of NEW ENGLAND DESIGN GROUP Unauthorised reproduction is prohibited COPYRIGHT (C)

ASSOCIATION OF AUSTRALIA

Location Plan Proposed Residence 87 Dumaresq Road, Saumarez Ponds For N & M Tierney Site Plans