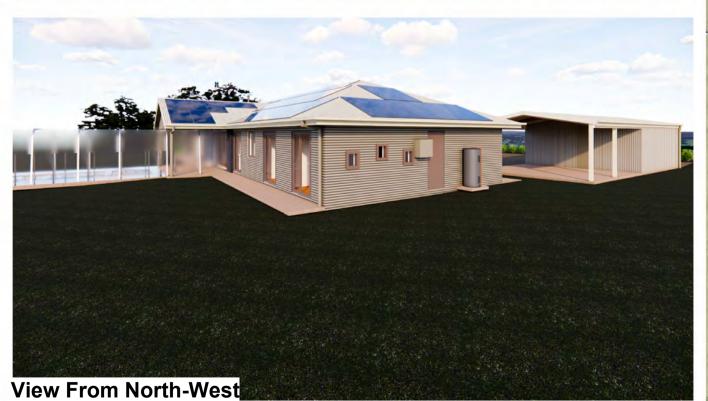

THE IMMEDIATE SOUTHERN SIDE OF BUILDINGS AND

PLANTINGS ARE TO BE WATER WISE AND DROUGHT TOLERANT ONCE ESTABLISHED

DWELLING MAY NEED SOME SHADE TOLERANCE,

GROUND COVER PLANTINGS

HARD SURFACE - CONCRETE SLABS & PAVEMENTS

SITE ADDRESS : 87 Dumaresq Road, Saumarez Ponds PROPERTY DETAILS: Lot 1, DP 903456 FLOOR AREA - EXIST. GARAGE : 74m² FLOOR AREA - NEW RESIDENCE : 233.5m² BUSHFIRE AFFECTED Floor Areas Living Area 19.83 m² 34.04 m<sup>2</sup> Verandah 2 Pool Area 44.99 m²

10.02 m<sup>2</sup>

334.78 m<sup>2</sup>

Porch Area

TOTAL AREA

Revision Schedule No. Date 1 21/11/24 Issued for Development Approval

Certificate No. 0011629470 Scan QR code or follow website link for rating details. Road, SAUMAREZ PONDS NSW,2350 hstar.com.au/QR/Generate?p=PUvsNDBKv

View to Entry From Driveway









Direct Tank Overflow In Piped System To Point Of Legal







Existing Shed

SILTATION CONTROL AS DETAILED IN ACCORDANCE WITH LOCAL **AUTHORITY REQUIREMENTS** 

STORMWATER OVERFLOW LINE SEPTIC CONNECTION GARDEN TAP LOCATION DOWN PIPE LOCATION

50,000 LITRE RAINWATER TANK

**Sediment Control Fence** 







215 Mann Street, Armidale NSW 2350
P. +61 2 6772 2820 E. admin@ricegroup.com.au

DO NOT SCALE

**1:200** 0 1 2

-) 1:100 0 0.5 1

USE FIGURED DIMENSIONS ONLY Printing processes my cause the scale of this drawing to be inaccurate. The Contractor must verify all dimensions on site before commencing any work or preparing shop drawings.

The Building Design and this drawing is copyright and remains the property of NEW ENGLAND DESIGN GROUP Unauthorised reproduction is prohibited COPYRIG