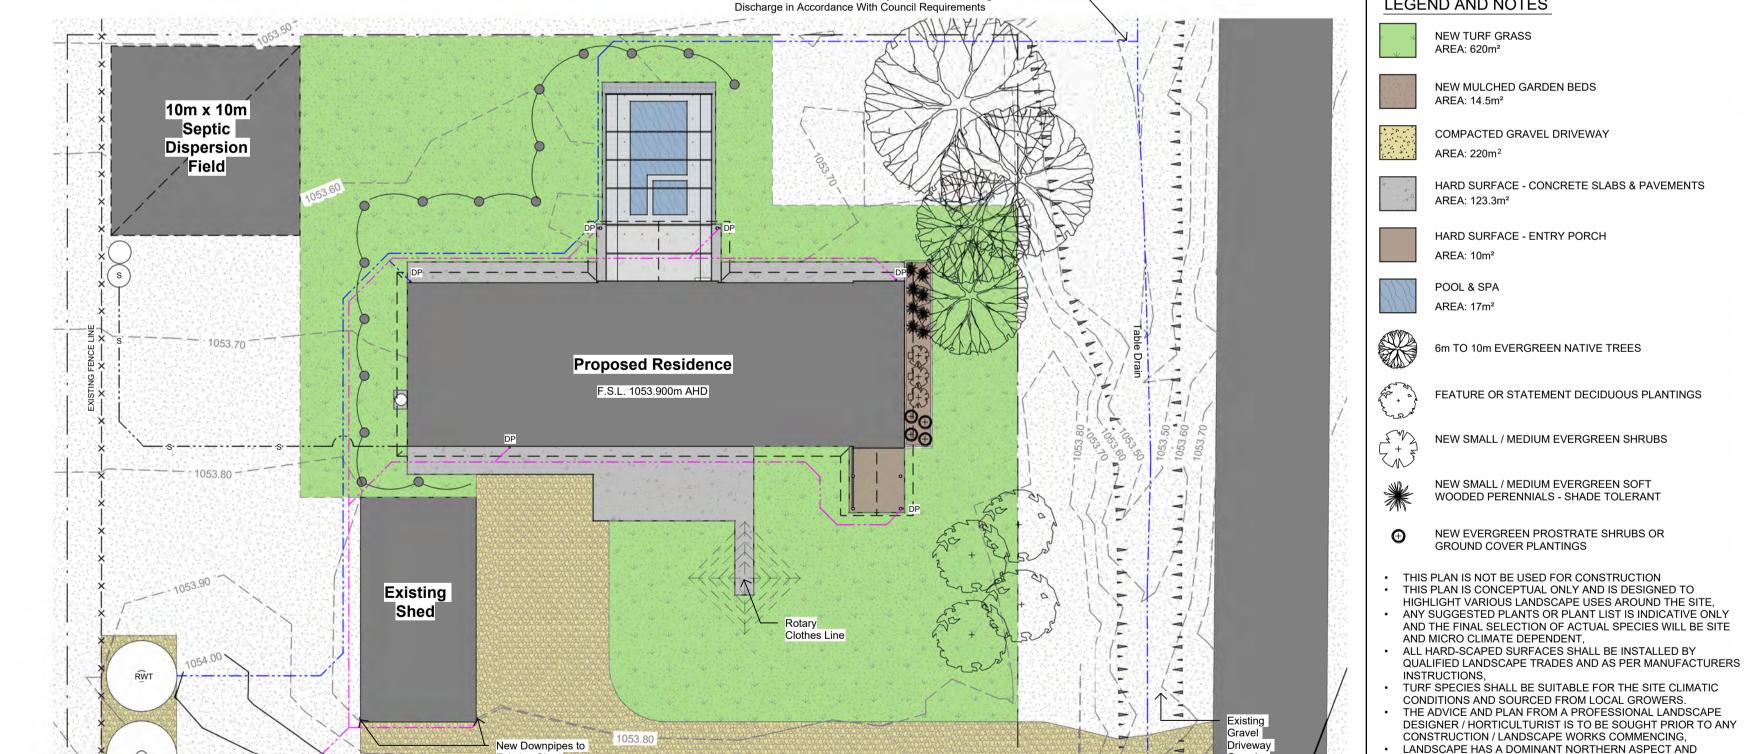

LEGEND AND NOTES

AREA: 620m²

AREA: 14.5m<sup>2</sup>

AREA: 123.3m<sup>2</sup>

AREA: 17m<sup>2</sup>

**NEW TURF GRASS** 

NEW MULCHED GARDEN BEDS

COMPACTED GRAVEL DRIVEWAY

HARD SURFACE - ENTRY PORCH

6m TO 10m EVERGREEN NATIVE TREES

FEATURE OR STATEMENT DECIDUOUS PLANTINGS

NEW SMALL / MEDIUM EVERGREEN SHRUBS

NEW SMALL / MEDIUM EVERGREEN SOFT WOODED PERENNIALS - SHADE TOLERANT

NEW EVERGREEN PROSTRATE SHRUBS OR

SELECTED PLANTS ARE TO BE SUN TO FULL SUN TOLERANT CAPABLE OF WITHSTANDING YEAR ROUND NORTHERN SUN. PLANTS ON THE IMMEDIATE SOUTHERN SIDE OF BUILDINGS AND

PLANTINGS ARE TO BE WATER WISE AND DROUGHT TOLERANT ONCE ESTABLISHED

DWELLING MAY NEED SOME SHADE TOLERANCE,

GROUND COVER PLANTINGS

HARD SURFACE - CONCRETE SLABS & PAVEMENTS

SITE ADDRESS : 87 Dumaresq Road, Saumarez Ponds PROPERTY DETAILS: Lot 1, DP 903456 FLOOR AREA - EXIST. GARAGE : 74m² FLOOR AREA - NEW RESIDENCE : 233.5m² BUSHFIRE AFFECTED Floor Areas Living Area 19.83 m² 34.04 m<sup>2</sup> Verandah 2 Pool Area 44.99 m²

10.02 m<sup>2</sup>

334.78 m<sup>2</sup>

Porch Area

TOTAL AREA

Revision Schedule No. Date 1 21/11/24 Issued for Development Approval

Certificate No. 0011629470 Scan QR code or follow website link for rating details. Road, SAUMAREZ PONDS NSW,2350 hstar.com.au/QR/Generate?p=PUvsNDBKv

View to Entry From Driveway

Direct Tank Overflow In Piped System To Point Of Legal

Existing Shed

SILTATION CONTROL AS DETAILED IN ACCORDANCE WITH LOCAL **AUTHORITY REQUIREMENTS** 

STORMWATER OVERFLOW LINE SEPTIC CONNECTION GARDEN TAP LOCATION DOWN PIPE LOCATION

50,000 LITRE RAINWATER TANK

**Sediment Control Fence** 

215 Mann Street, Armidale NSW 2350
P. +61 2 6772 2820 E. admin@ricegroup.com.au

DO NOT SCALE

**1:200** 0 1 2

-) 1:100 0 0.5 1

USE FIGURED DIMENSIONS ONLY Printing processes my cause the scale of this drawing to be inaccurate. The Contractor must verify all dimensions on site before commencing any work or preparing shop drawings.