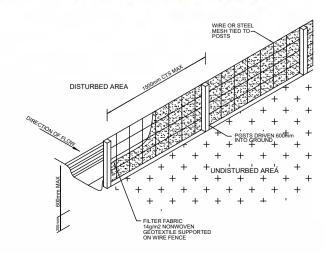

50,000 LITRE RAINWATER TANK

**Sediment Control Fence** 

215 Mann Street, Armidale NSW 2350
P. +61 2 6772 2820 E. admin@ricegroup.com.au

DO NOT SCALE

**1:200** 0 1 2

-) 1:100 0 0.5 1

USE FIGURED DIMENSIONS ONLY Printing processes my cause the scale of this drawing to be inaccurate. The Contractor must verify all dimensions on site before commencing any work or preparing shop drawings.