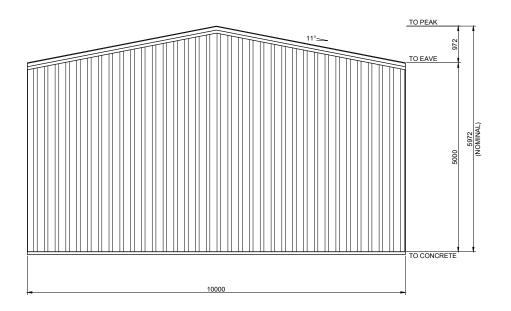

| BUILDING COLOURS |           |
|------------------|-----------|
| WALL             | MONUMENT  |
| ROOF             | ZINCALUME |
| ROLLER DOOR      | MONUMENT  |
| P.A. DOOR        | MONUMENT  |
| DOWNPIPE         | MONUMENT  |
| GUTTER           | MONUMENT  |
| CORNER FLASHING  | MONUMENT  |
| BARGE FLASHING   | MONUMENT  |
| OPENING FLASHING | MONUMENT  |