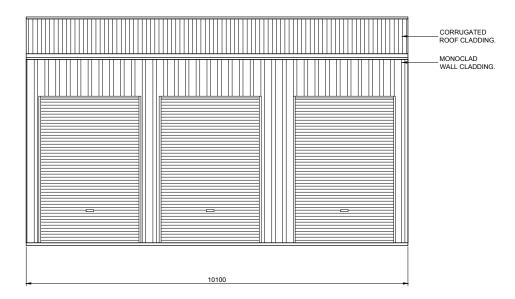

| BUILDING COLOURS |           |
|------------------|-----------|
| WALL             | MONUMENT  |
| ROOF             | ZINCALUME |
| ROLLER DOOR      | MONUMENT  |
| P.A. DOOR        | MONUMENT  |
| DOWNPIPE         | MONUMENT  |
| GUTTER           | MONUMENT  |
| CORNER FLASHING  | MONUMENT  |
| BARGE FLASHING   | MONUMENT  |
| OPENING FLASHING | MONUMENT  |