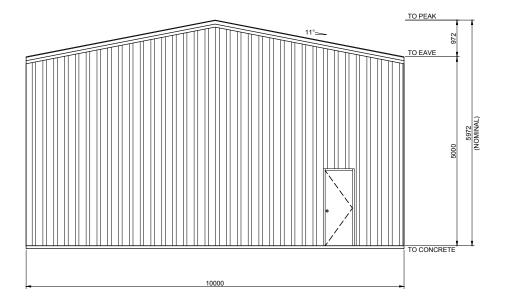

| BUILDING COLOURS |           |
|------------------|-----------|
| WALL             | MONUMENT  |
| ROOF             | ZINCALUME |
| ROLLER DOOR      | MONUMENT  |
| P.A. DOOR        | MONUMENT  |
| DOWNPIPE         | MONUMENT  |
| GUTTER           | MONUMENT  |
| CORNER FLASHING  | MONUMENT  |
| BARGE FLASHING   | MONUMENT  |
| OPENING FLASHING | MONUMENT  |