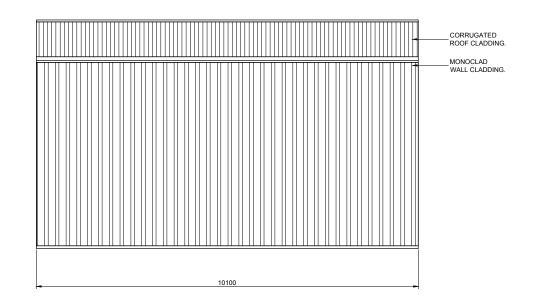

| BUILDING COLOURS |           |
|------------------|-----------|
| WALL             | MONUMENT  |
| ROOF             | ZINCALUME |
| ROLLER DOOR      | MONUMENT  |
| P.A. DOOR        | MONUMENT  |
| DOWNPIPE         | MONUMENT  |
| GUTTER           | MONUMENT  |
| CORNER FLASHING  | MONUMENT  |
| BARGE FLASHING   | MONUMENT  |
| OPENING FLASHING | MONUMENT  |