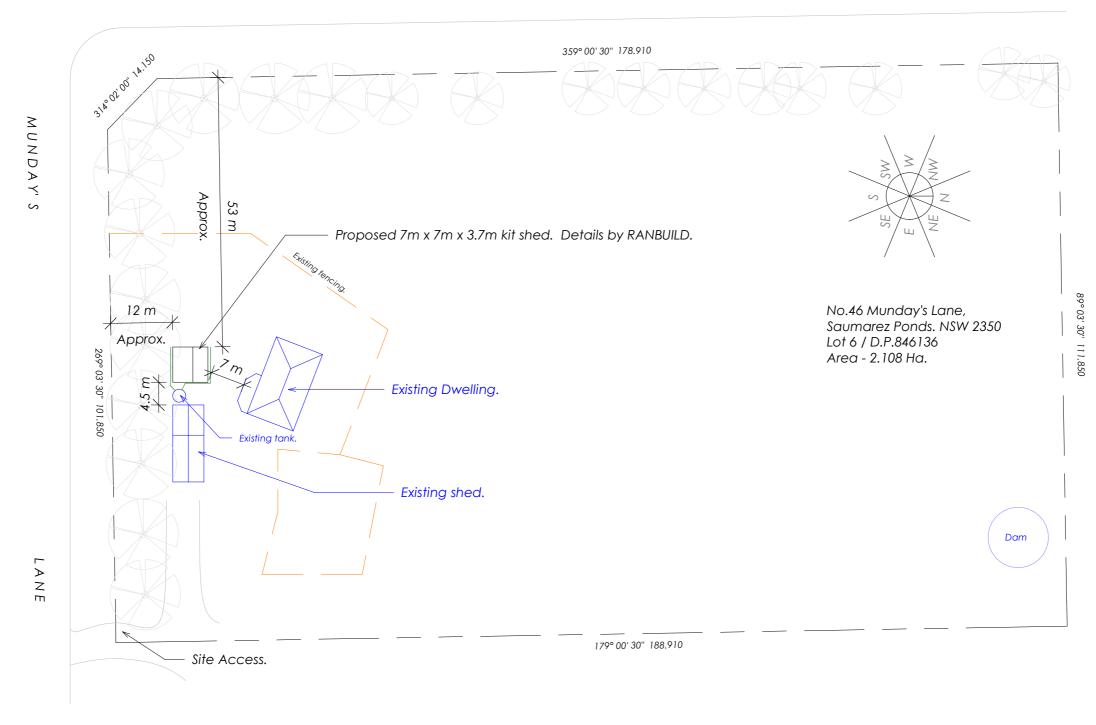

Site Plan 1

Site Legend

—--- Stormwater Drainage Pipes

Precise Designs

Phone: 02 67214151 Mobile: 0427 732 473 Email: plans@precisedesigns.com.au No.46 Munday's Lane, Saumarez Ponds. NSW 2350 Lot 6 / D.P.846136

John & Tracey Franks

Drawing: Site Plan

Sheet #:

DΙ

Drawn By: AGB

As indicated @A3

17/07/2024 9:51:41

Drawing Status:

Application Plan

COPYRIGHT OF THIS DOCUMENT REMAINS THE PROPERTY OF PRECISE DESIGNS. UNAUTHORIZED COPYING OF THIS DOCUMENT IS PROHIBITED. THIS DOCUMENT SHALL ONLY BE USED IN ACCORDANCE WITH THE TERMS AND PURPOSE FOR WHICH IT WAS COMMISSIONED. ALL DIMENSIONS ARE TO BE CHECKED ON SITE PRIOR TO SET OUT AND CONSTRUCTION.