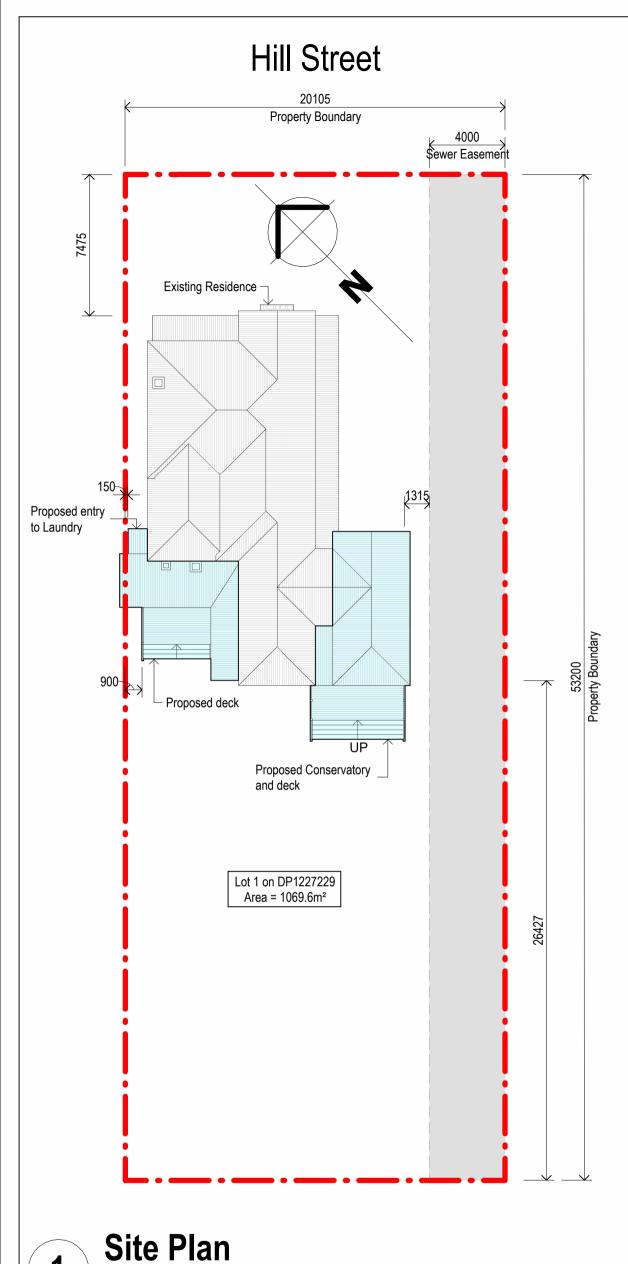

A & L. Sawtell

Proposed additions & alterations

64 Hill Street Uralla NSW 2365

## Site Plan, Notes & Schedules

| Project Number | 24027       |       | D     |
|----------------|-------------|-------|-------|
| Date           | 08/04/2024  | WD-01 |       |
| Drawn by       | C. Marshall |       |       |
| Checked by     | C. Marshall | Scale | 1:200 |