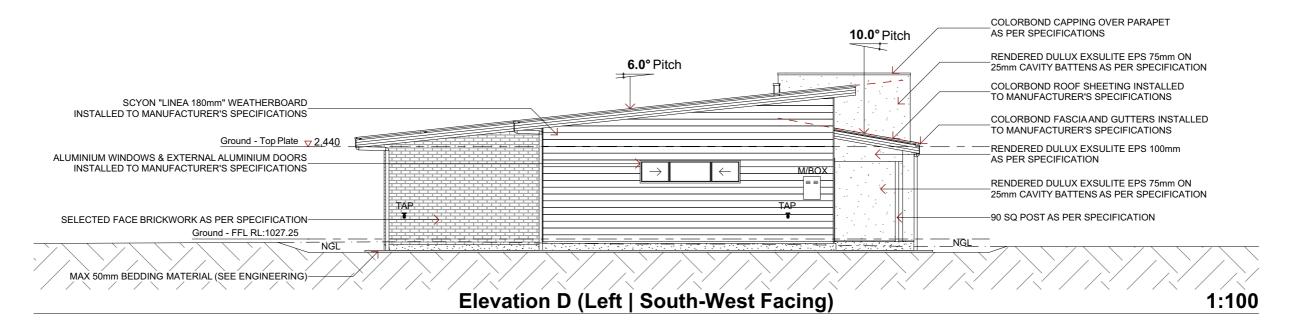

(AJ) = ARTICULATION JOINT TO ENGINEER'S DETAIL

|   | REVISION SCHEDULE |                       |      |          | PROJECT INFORMATION                          | PLAN DESCRIPTION                                                               |                                                                 | SHEET INFORMATION |          |           |                          |
|---|-------------------|-----------------------|------|----------|----------------------------------------------|--------------------------------------------------------------------------------|-----------------------------------------------------------------|-------------------|----------|-----------|--------------------------|
| Y | REV:              | DESCRIPTION:          | INI: | DATE:    | PROPOSED RESIDENCE                           | LOT NUMBER:                                                                    | 4                                                               | ELEVATIONS C O D  |          |           |                          |
|   | 6                 | Roof & Facade Updates | DC   | 12.04.24 |                                              | PLAN NO:                                                                       | DP247506                                                        | ELEVATIONS C & D  |          |           |                          |
|   | 7                 | Contract Amendments   | SJ   | 16.05.24 | TOR GLOTT KILLT & GLENDA KILLT               | SITE AREA:                                                                     | 19462m²                                                         | COUNCII DE 2      |          |           | # #                      |
|   | 8                 | Council Drawing       | SJ   | 15.06.24 | LOT 4, 41 TUBEROSA ROAD, SAUMAREZ, NSW, 2350 | DESIGN BASE:                                                                   | GUNNEDAH 205 F4                                                 | COUNC             | →IL      | 2         | baaa                     |
|   | 9                 | Council Amendment-1   | SJ   | 26.06.24 |                                              | LOCAL AUTHORITY:                                                               | URALLA SHIRE                                                    | JOB NUMBER:       | UR2214   | DATE:     | BUILDING DESIGNERS       |
|   | 10                | Council Amendment-2   | SJ   | 03.07.24 |                                              | NOTE:- These plans are copyright in w<br>Pty. Ltd. & may not be used or reproc | hole & in part to INSPIREMENOW duced without written permission | SHEET NUMBER:     | 10 of 26 | 3/07/2024 | ASSOCIATION OF AUSTRALIA |