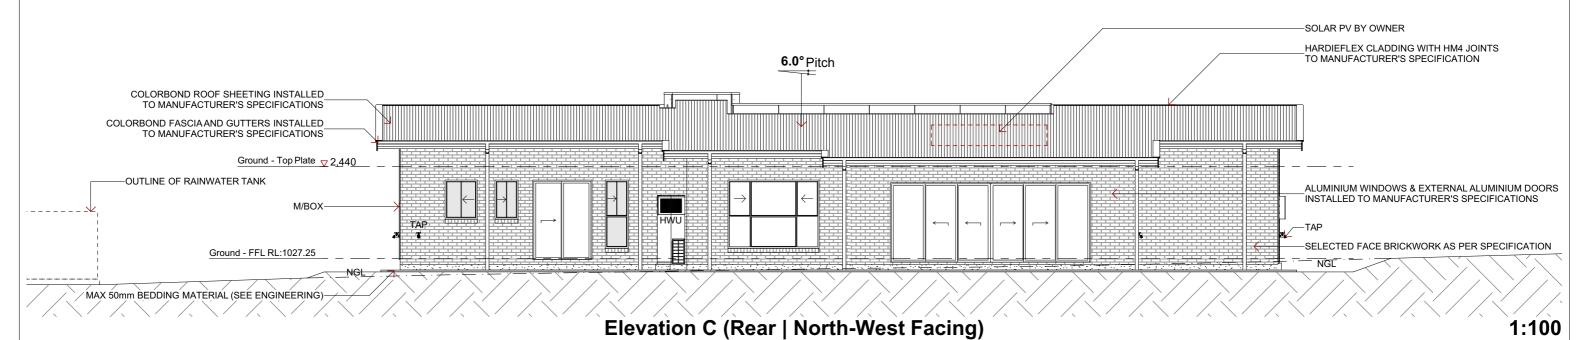

(AJ) = ARTICULATION JOINT TO ENGINEER'S DETAIL

|   | REVISION SCHEDULE |                       |      |          | PROJECT INFORMATION                          | PLAN DESCRIPTION                                                               |                                                                 | SHEET INFORMATION |          |           |                          |
|---|-------------------|-----------------------|------|----------|----------------------------------------------|--------------------------------------------------------------------------------|-----------------------------------------------------------------|-------------------|----------|-----------|--------------------------|
| Y | REV:              | DESCRIPTION:          | INI: | DATE:    | PROPOSED RESIDENCE                           | LOT NUMBER:                                                                    | 4                                                               | ELEVATIONS C O D  |          |           |                          |
|   | 6                 | Roof & Facade Updates | DC   | 12.04.24 |                                              | PLAN NO:                                                                       | DP247506                                                        | ELEVATIONS C & D  |          |           |                          |
|   | 7                 | Contract Amendments   | SJ   | 16.05.24 | TOR GLOTT KILLT & GLENDA KILLT               | SITE AREA:                                                                     | 19462m²                                                         | COUNCII DE 2      |          |           | # #                      |
|   | 8                 | Council Drawing       | SJ   | 15.06.24 | LOT 4, 41 TUBEROSA ROAD, SAUMAREZ, NSW, 2350 | DESIGN BASE:                                                                   | GUNNEDAH 205 F4                                                 | COUNC             | →IL      | 2         | baaa                     |
|   | 9                 | Council Amendment-1   | SJ   | 26.06.24 |                                              | LOCAL AUTHORITY:                                                               | URALLA SHIRE                                                    | JOB NUMBER:       | UR2214   | DATE:     | BUILDING DESIGNERS       |
|   | 10                | Council Amendment-2   | SJ   | 03.07.24 |                                              | NOTE:- These plans are copyright in w<br>Pty. Ltd. & may not be used or reproc | hole & in part to INSPIREMENOW duced without written permission | SHEET NUMBER:     | 10 of 26 | 3/07/2024 | ASSOCIATION OF AUSTRALIA |