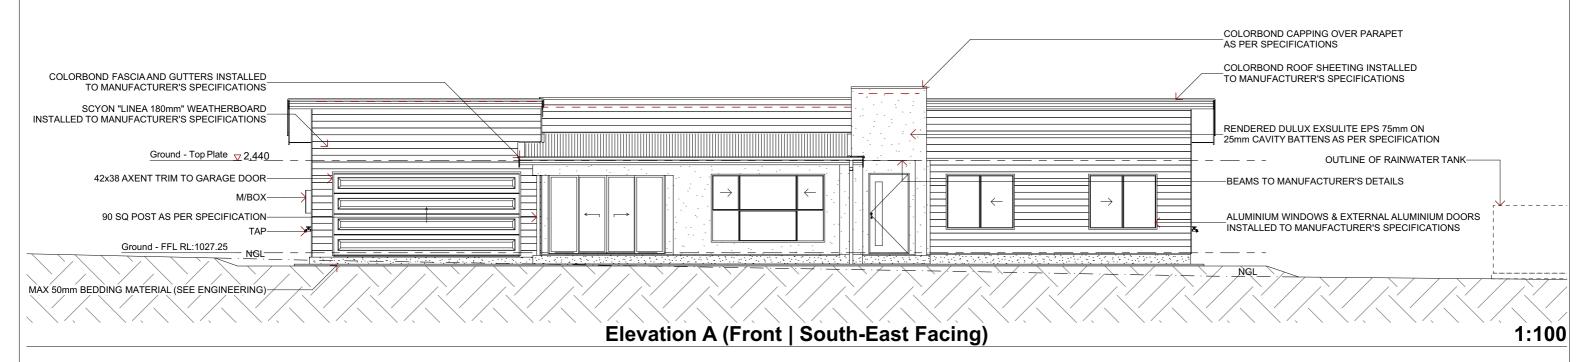

(AJ) = ARTICULATION JOINT TO ENGINEER'S DETAIL

|   | REVISION SCHEDULE |                       |      |          | PROJECT INFORMATION                          | PLAN DESC                                                                      | CRIPTION                                                        | SHEET INFORMATION |         |           |                          |
|---|-------------------|-----------------------|------|----------|----------------------------------------------|--------------------------------------------------------------------------------|-----------------------------------------------------------------|-------------------|---------|-----------|--------------------------|
| Y | REV:              | DESCRIPTION:          | INI: | DATE:    | PROPOSED RESIDENCE                           | LOT NUMBER:                                                                    | 4                                                               | ELEVATIONS A O D  |         |           |                          |
|   | 6                 | Roof & Facade Updates | DC   | 12.04.24 | FOR GEOFF RILEY & GLENDA RILEY               | PLAN NO:                                                                       | DP247506                                                        | ELEVATIONS A & B  |         |           |                          |
|   | 7                 | Contract Amendments   | SJ   | 16.05.24 | TOR GLOTT KILLT & GLLINDA KILLT              | SITE AREA:                                                                     | 19462m²                                                         | COUNCIL           |         |           | # #                      |
|   | 8                 | Council Drawing       | SJ   | 15.06.24 | LOT 4, 41 TUBEROSA ROAD, SAUMAREZ, NSW, 2350 | DESIGN BASE:                                                                   | GUNNEDAH 205 F4                                                 | COUNC             | ۱L .    | <b>2</b>  |                          |
|   | 9                 | Council Amendment-1   | SJ   | 26.06.24 |                                              | LOCAL AUTHORITY:                                                               | URALLA SHIRE                                                    | JOB NUMBER:       | UR2214  | DATE:     | BUILDING DESIGNERS       |
|   | 10                | Council Amendment-2   | SJ   | 03.07.24 |                                              | NOTE:- These plans are copyright in w<br>Pty. Ltd. & may not be used or reprod | hole & in part to INSPIREMENOW luced without written permission | SHEET NUMBER:     | 9 of 26 | 3/07/2024 | ASSOCIATION OF AUSTRALIA |