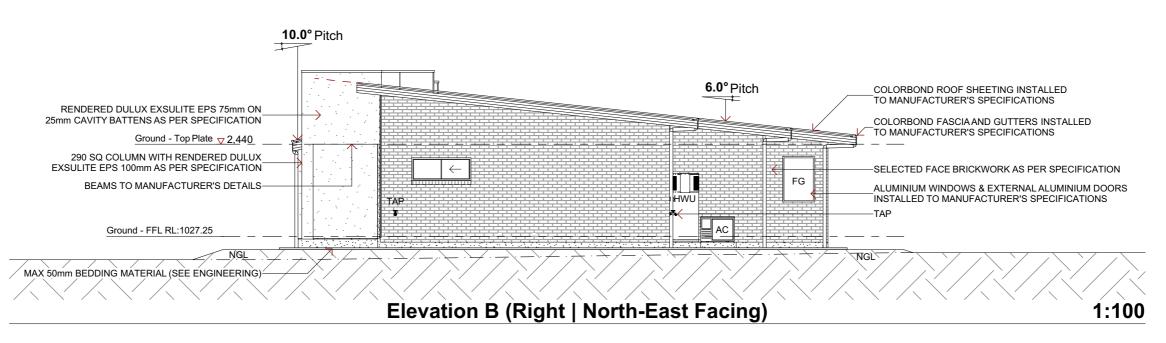

(AJ) = ARTICULATION JOINT TO ENGINEER'S DETAIL

|   | REVISION SCHEDULE |                       |      |          | PROJECT INFORMATION                          | PLAN DESC                                                                      | CRIPTION                                                        | SHEET INFORMATION |         |           |                          |
|---|-------------------|-----------------------|------|----------|----------------------------------------------|--------------------------------------------------------------------------------|-----------------------------------------------------------------|-------------------|---------|-----------|--------------------------|
| Y | REV:              | DESCRIPTION:          | INI: | DATE:    | PROPOSED RESIDENCE                           | LOT NUMBER:                                                                    | 4                                                               | ELEVATIONS A O D  |         |           |                          |
|   | 6                 | Roof & Facade Updates | DC   | 12.04.24 | FOR GEOFF RILEY & GLENDA RILEY               | PLAN NO:                                                                       | DP247506                                                        | ELEVATIONS A & B  |         |           |                          |
|   | 7                 | Contract Amendments   | SJ   | 16.05.24 | TOR GLOTT KILLT & GLLINDA KILLT              | SITE AREA:                                                                     | 19462m²                                                         | COUNCIL           |         |           | # #                      |
|   | 8                 | Council Drawing       | SJ   | 15.06.24 | LOT 4, 41 TUBEROSA ROAD, SAUMAREZ, NSW, 2350 | DESIGN BASE:                                                                   | GUNNEDAH 205 F4                                                 | COUNC             | ۱L .    | <b>2</b>  |                          |
|   | 9                 | Council Amendment-1   | SJ   | 26.06.24 |                                              | LOCAL AUTHORITY:                                                               | URALLA SHIRE                                                    | JOB NUMBER:       | UR2214  | DATE:     | BUILDING DESIGNERS       |
|   | 10                | Council Amendment-2   | SJ   | 03.07.24 |                                              | NOTE:- These plans are copyright in w<br>Pty. Ltd. & may not be used or reprod | hole & in part to INSPIREMENOW luced without written permission | SHEET NUMBER:     | 9 of 26 | 3/07/2024 | ASSOCIATION OF AUSTRALIA |