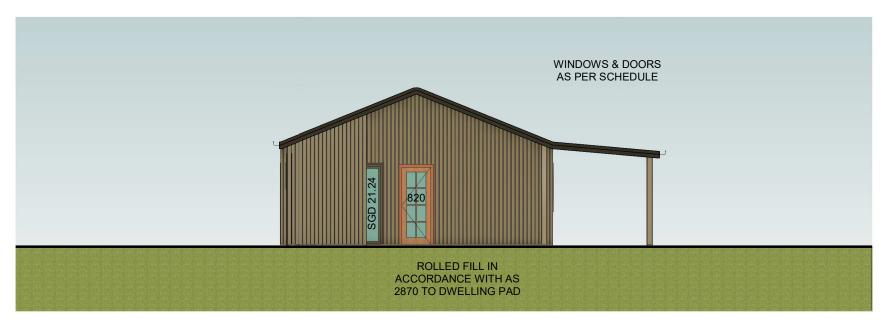

## **ELEVATIONS SOUTH & WEST**

|                |            |          |       |       | 4 2.35.4 |
|----------------|------------|----------|-------|-------|----------|
| project number | 24-024     | revision | sheet |       | 1 -      |
| date           | 05/05/2024 | 3        | 201   |       | 024      |
| drawn by       | CG         |          |       |       | 26/2     |
| checked by     | CG         | Scale    |       | 1:100 | 10/      |