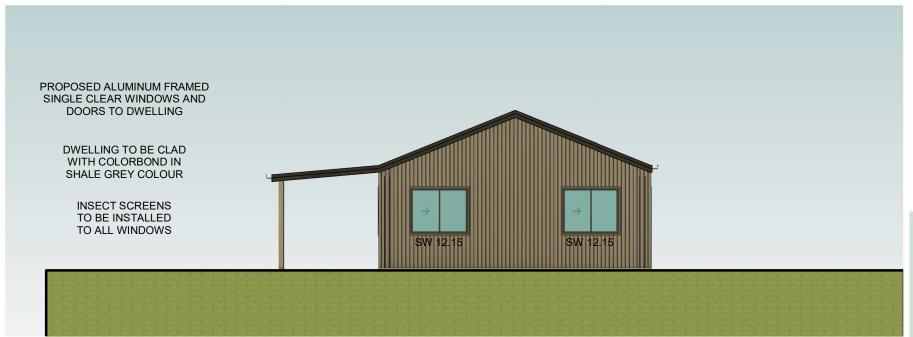

## **ELEVATIONS NORTH & EAST**

| project number | 24-024     | revision | sheet |       | 2.35 |
|----------------|------------|----------|-------|-------|------|
| date           | 05/05/2024 | 3        | 200   |       | 2024 |
| drawn by       | CG         |          |       |       | 2/90 |
| checked by     | CG         | Scale    |       | 1:100 | 19/6 |