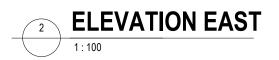

## **ELEVATIONS NORTH & EAST**

| project number | 24-024     | revision | sheet |       | 2.35 |
|----------------|------------|----------|-------|-------|------|
| date           | 05/05/2024 | 3        | 200   |       | 2024 |
| drawn by       | CG         |          |       |       | 2/90 |
| checked by     | CG         | Scale    |       | 1:100 | 19/6 |