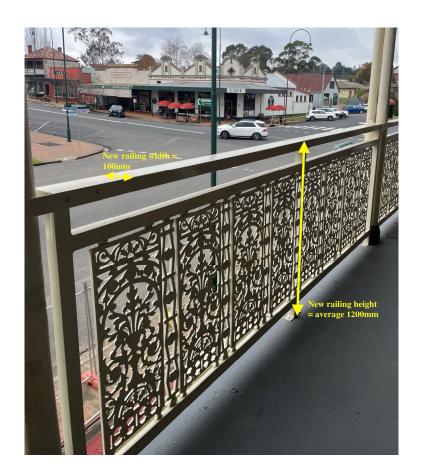

## Verandah railing dimensions of proposed development:

Northern side length of railing = 17290mm

North/East corner length of railing = 4130mm

Eastern side length of railing = 20890mm

Railing height = average 1200mm

Railing width = 100mm