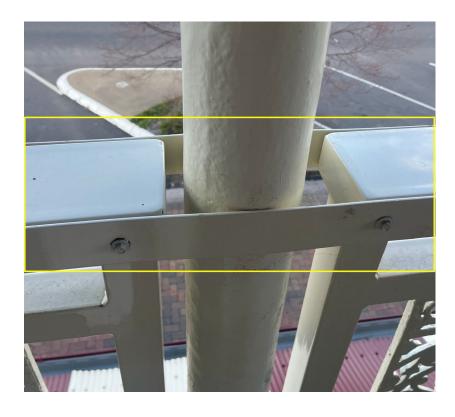

## **Proposed Development:**

Page 2 of 3

**Brackets:** replacing current brackets from 3mm to 6mm, ensuring greater stability for railings.

**External Painting:** see Statement of Environmental Effects for thorough understanding of changes to paintworks. New external painting includes 'Pale Stone' and 'Dark Crimson'