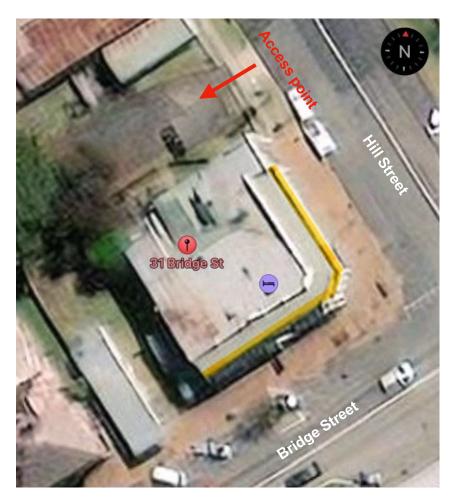

## **SITE PLAN - The Bolt Inn Hotel**

31 BRIDGE STREET, URALLA NSW 2358 Verandah Railing Development Application

<sup>\*</sup> See yellow line for verandah railing location in reference to site