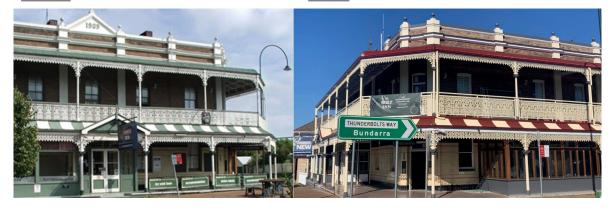

## **Proposed Development:**

Page 2 of 3

**Brackets:** replacing current brackets from 3mm to 6mm, ensuring greater stability for railings.

**External Painting:** see Statement of Environmental Effects for thorough understanding of changes to paintworks. New external painting includes 'Pale Stone' and 'Dark Crimson'

<u>BEFORE:</u> <u>AFTER:</u>