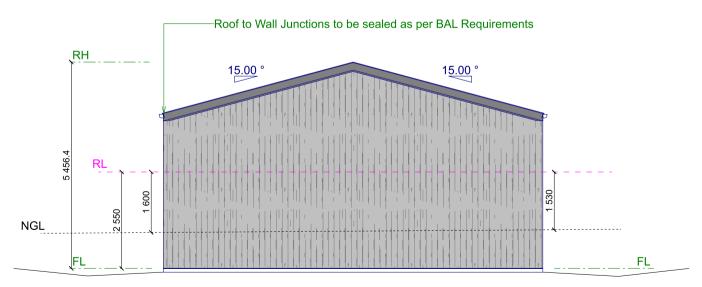

# **EAST ELEVATION**

SCALE: 1:100

Non-combustible covering. Roof/wall junction sealed. Openings fitted with non-combustible ember guards. Roof to be fully sarked.