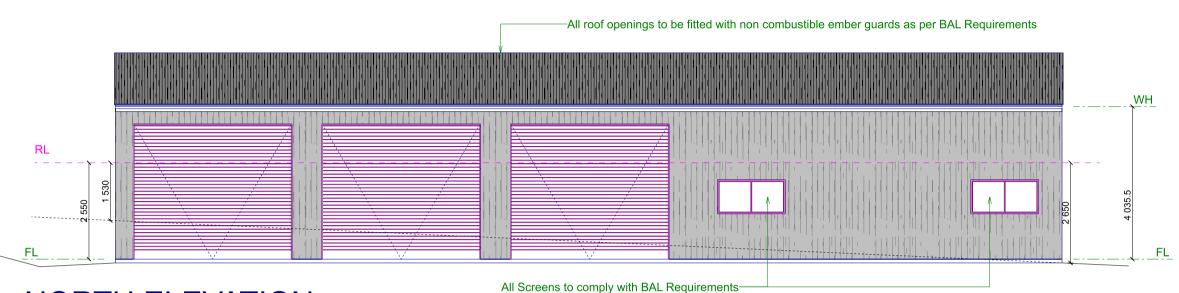

Building Envelope

**NORTH ELEVATION** 

SCALE: 1:100

Non-combustible covering. Roof/wall junction sealed. Openings fitted with non-combustible ember guards. Roof to be fully sarked.