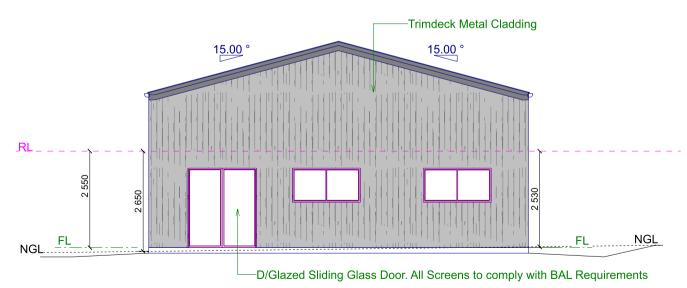

# **EAST ELEVATION**

SCALE: 1:100

#### External Windows:

4mm grade A safety glass or glass blocks within 400 mm of ground, deck etc with Openable portion metal screened with frame of metal or metal reinforced PVC-U or bushfire resisting timber.

#### External Doors:

Screened with steel, bronze or aluminium mesh or glazed with 5mm toughened glass, non- combustible or 35 mm solid timber for 400mm above threshold, metal or naturally fire resistant (high density) timber framed for 400mm above ground, decking, etc, tight-fitting with weather strips at base.

Non-combustible covering. Roof/wall junction sealed. Openings fitted with non-combustible ember guards. Roof to be fully sarked.