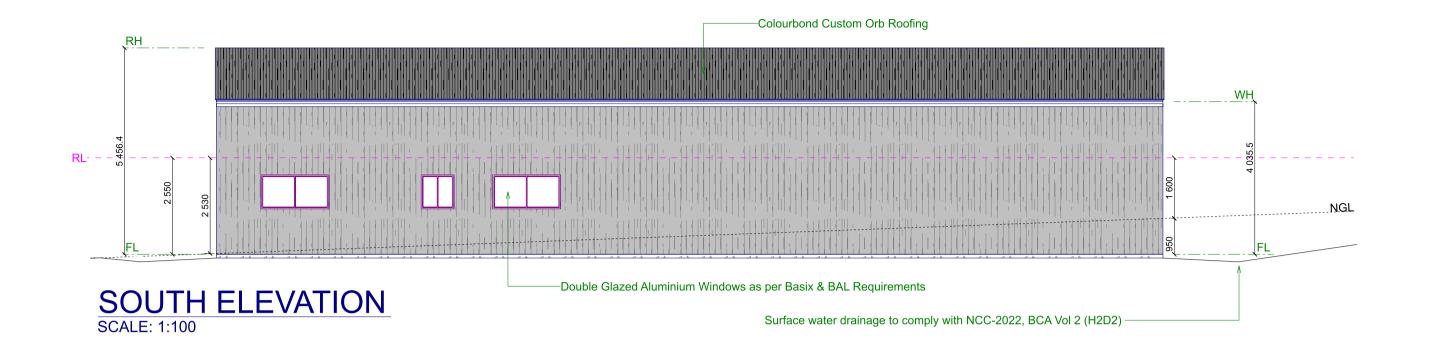

#### External Windows:

4mm grade A safety glass or glass blocks within 400 mm of ground, deck etc with Openable portion metal screened with frame of metal or metal reinforced PVC-U or bushfire resisting timber.