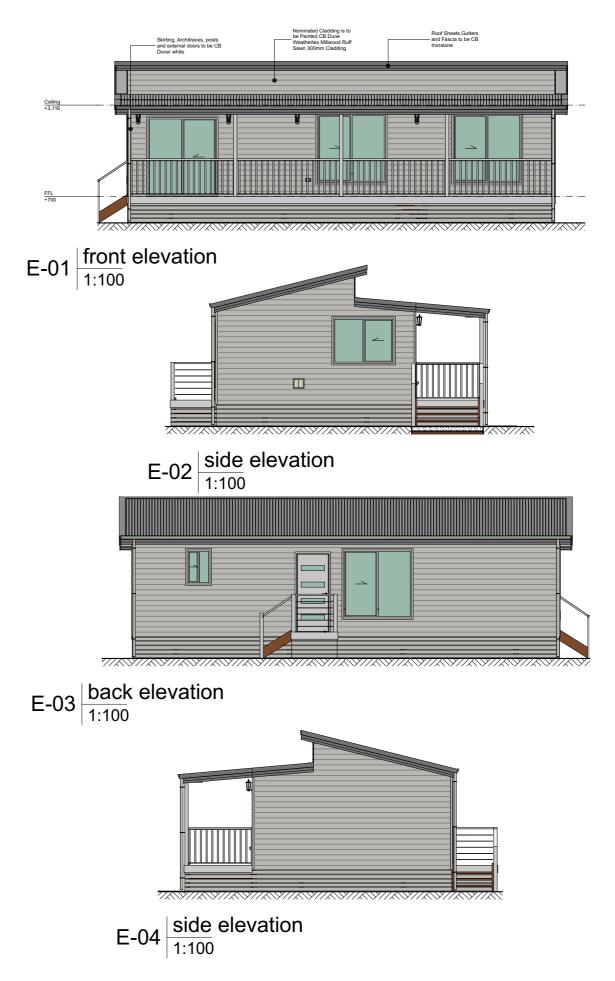

1. site plan
1:500







## Uniplan Group Pty Ltd

53 Seaton Street | PO Box 5004 | Armidale NSW 2350 t: +61 2 6773 8500 | FREECALL: 1800 UNIPLAN www.uniplangroup.com.au | email: sales@uniplangroup.co

This drawing may contain items or elements of work which are shown for indicative purposes only and are not included in the Contract price unless expressly noted in the Specification or other Conctract Documents

Drawings are protected by copyright and remain the property of Uniplan Group. No part of this document may be reproduced or copied without permission of Uniplan Group.

All site dimensions and levels are to be verified and confirmed by the client prior to the commencement of works.

|    | client:<br>Matthew Rasmussen                   | drawn by: Storm<br>Dickerson | Notification Plan |           |
|--