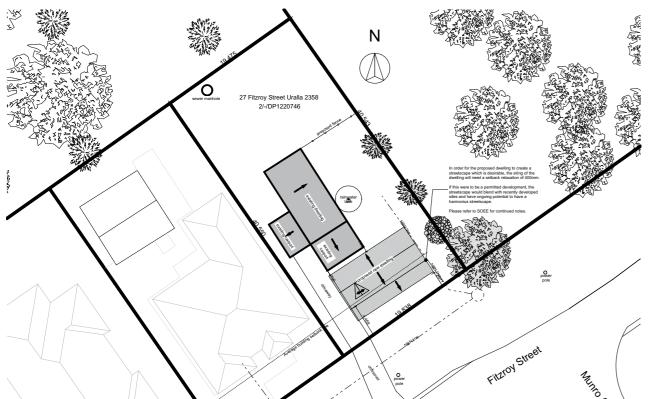

1. site plan
1:500

|    | client:<br>Matthew Rasmussen                   | drawn by: Storm<br>Dickerson | Notification Plan |           |
|----|------------------------------------------------|------------------------------|-------------------|-----------|
| of | project:<br>Proposed One Bedroom and One Bath  | scale: 1:500, 1:100 on A3    | job no:           | sheet no: |
|    | Residential 27 Fitzroy Street, Uralla NSW 2358 | date: 23/04/2024             | 4282_1B           | -10       |