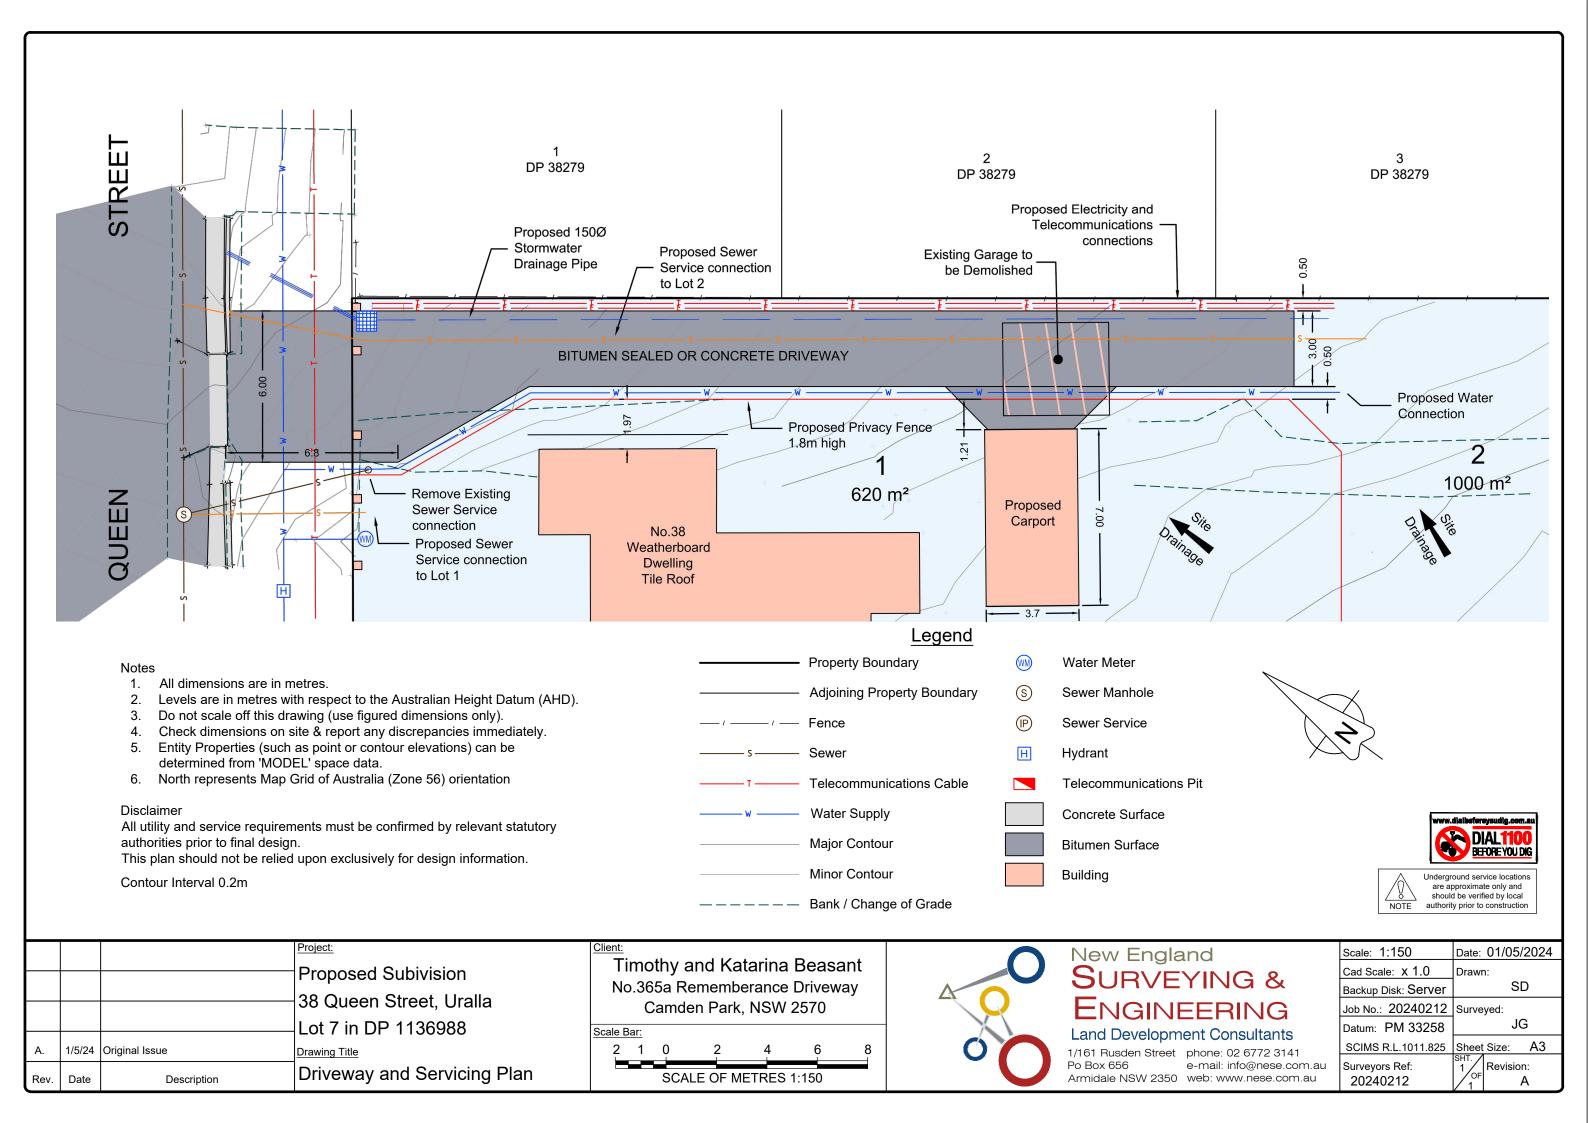

## Notes

- 1. All dimensions are in metres.
- 2. Levels are in metres with respect to the Australian Height Datum (AHD).
- 3. Do not scale off this drawing (use figured dimensions only).
- 4. Check dimensions on site & report any discrepancies immediately.
- 5. Entity Properties (such as point or contour elevations) can be determined from 'MODEL' space data.
- 6. North represents Map Grid of Australia (Zone 56) orientation

## Disclaimer

All utility and service requirements must be confirmed by relevant statutory authorities prior to final design.

This plan should not be relied upon exclusively for design information.

Contour Interval 0.2m

— — — — Bank / Change of Grade

Water Meter

Sewer Manhole

Sewer Service

H Hydrant

Telecommunications Pit

Concrete Surface

Bitumen Surface

Building

|      |        |                | Project:                     |
|------|--------|----------------|------------------------------|
|      |        |                | Proposed Subdivision         |
|      |        |                | 38 Queen Street, Uralla      |
|      |        |                | Lot 7 in DP 1136988          |
| A.   | 7/3/24 | Original Issue | Drawing Title                |
| Rev. | Date   | Description    | Plan of Proposed Subdivision |