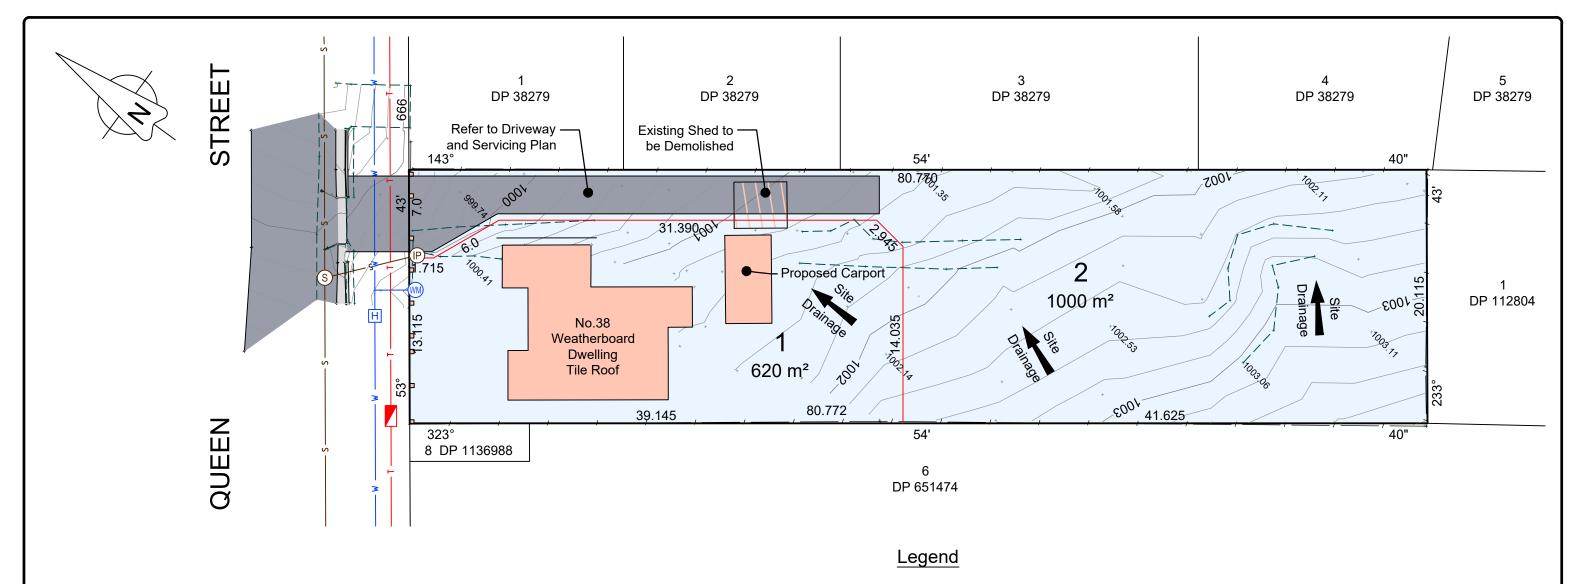

Building

|      |        |                | Project:                     |
|------|--------|----------------|------------------------------|
|      |        |                | Proposed Subdivision         |
|      |        |                | 38 Queen Street, Uralla      |
|      |        |                | Lot 7 in DP 1136988          |
| A.   | 7/3/24 | Original Issue | Drawing Title                |
| Rev. | Date   | Description    | Plan of Proposed Subdivision |