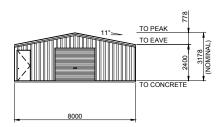

The design and detail shown on these drawings are applicable to this project only and may not be reproduced in whole or any other purpose without the written permission of FBHS (Aust) Pty Limited (FBHS) with whom copyright resides. The local distributor or franchisee you are dealing with is an authorised independent distributor or franchisee of FBHS' products and they enter into agreements with their customers on their own behalf and not as an agent for FBHS.





SIDEWALL EXTERIOR ELEVATION SCALE: 1 = 250





**URALLA** 







| BUILDING COLOURS |               |
|------------------|---------------|
| WALL             | CLASSIC CREAM |
| ROOF             | CLASSIC CREAM |
| ROLLER DOOR      | CLASSIC CREAM |
| P.A. DOOR        | CLASSIC CREAM |
| DOWNPIPE         | IRONSTONE     |
| GUTTER           | IRONSTONE     |
| CORNER FLASHING  | IRONSTONE     |
| BARGE FLASHING   | IRONSTONE     |
| OPENING FLASHING | IRONSTONE     |

(CONTACT) WALLACE CONSTRUCTION SERVICES FOR STR TM URALLA GOLF CLUB UGC 31 PLANE AVENUE





Civil & Structural Engineers 50 Punari Street

Currajong, Qld 4812 Fax: 07 4725 5850 Email: design@nceng.com.au ABN 341 008 173 56

egistered Chartered Professional Engineer egistered Professional Engineer (Civil & Structural) QLD egistered Certifying Engineer (Structural) N.T.