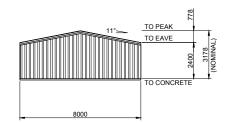

SIDEWALL EXTERIOR ELEVATION SCALE: 1 = 250

**URALLA** 

| BUILDING COLOURS |               |
|------------------|---------------|
| WALL             | CLASSIC CREAM |
| ROOF             | CLASSIC CREAM |
| ROLLER DOOR      | CLASSIC CREAM |
| P.A. DOOR        | CLASSIC CREAM |
| DOWNPIPE         | IRONSTONE     |
| GUTTER           | IRONSTONE     |
| CORNER FLASHING  | IRONSTONE     |
| BARGE FLASHING   | IRONSTONE     |
| OPENING FLASHING | IRONSTONE     |